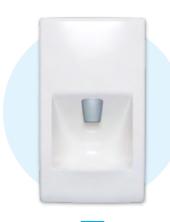

### **COMPACT THRII**

## **COMPACT THRII** SPACE-SAVING AND DISABLED COMPLIANT HAND WASH DRYERS

The disabled compliant compact Thrii has been cleverly designed using a square shaped design that is space saving and made from Wallgate's long lasting solid surface material. The compact Thrii is easy to maintain, robust and designed to optimise space, save water and reduce energy use.

- Option to install at a disabled compliant height
- A compact square shaped design that is ideal if space is limited
- Solid surface fascia can be repaired and refreshed if damaged
- Range of solid surface colour options to suit any washroom

COMPACT THRII HAND WASH DRYER