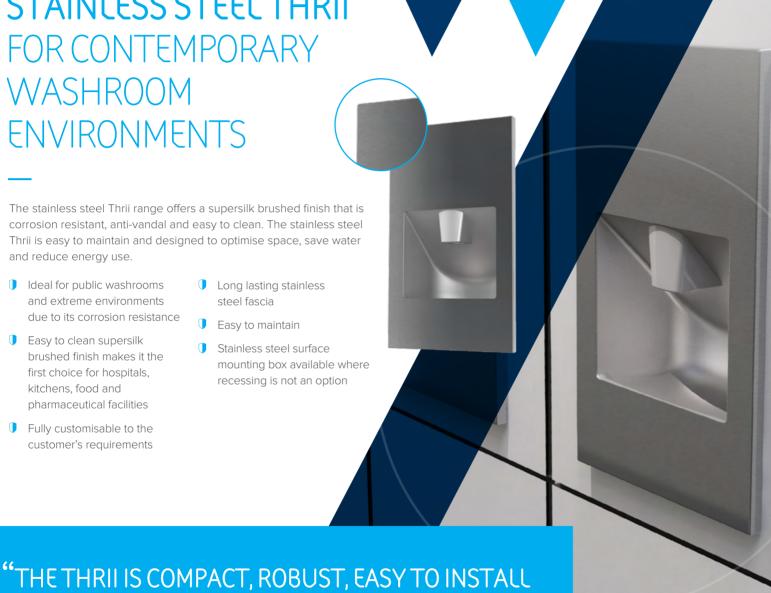

## STAINLESS STEEL THRII FOR CONTEMPORARY WASHROOM **ENVIRONMENTS**

The stainless steel Thrii range offers a supersilk brushed finish that is corrosion resistant, anti-vandal and easy to clean. The stainless steel Thrii is easy to maintain and designed to optimise space, save water and reduce energy use.

Linda Lazar, Housekeeping Manager at Carnival Cruise Line

- Ideal for public washrooms and extreme environments due to its corrosion resistance
- Easy to clean supersilk brushed finish makes it the first choice for hospitals, kitchens, food and pharmaceutical facilities
- Fully customisable to the customer's requirements

08

Long lasting stainless steel fascia

AND DOES EXACTLY WHAT WE NEED IT TO DO."

- recessing is not an option

Easy to maintain

Stainless steel surface mounting box available where