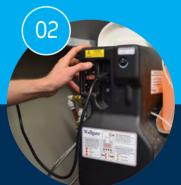

### Soap

An infra-red light sensor detects hands being placed in the bowl area of the Thrii and this triggers the start of the washing cycle by dispensing soap in either liquid or foam format.

### Water

Water is heated instantly via an integral water heater and dispensed. The volume of water can be controlled by you as part of the programming operation.