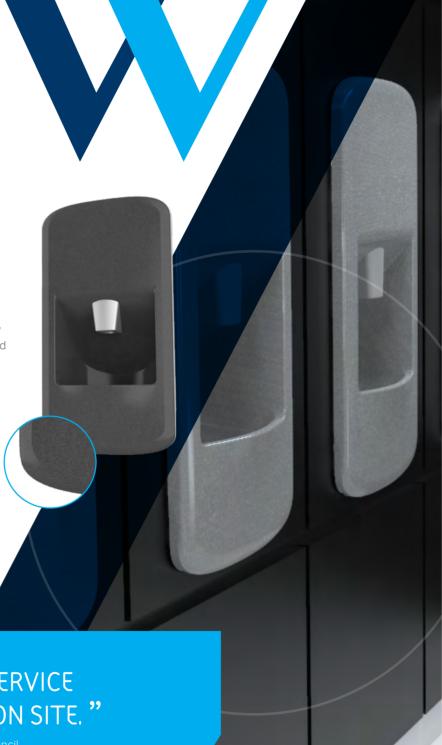

# INTRODUCING WALLGATE THRII®

B

The Thrii is the next generation all-in-one hand wash dryer that gives you complete control in the washroom.

It combines an attractive design with features that offer significant advantages over traditional washroom solutions. State-of-theart technology and simple to use

controls allow you to customise the Thrii to suit your specific requirements, making it work effectively for you. SAVE MONEY ON OVERALL RUNNING COSTS

See page 04

Compact Disabled
Compliant Thrii
See page 06

### FEATURES AND BENEFITS SAVE SPACE, WATER, ENERGY & TIME

The design of the Thrii hand wash dryer eliminates the problems experienced with traditional washroom solutions. Gone are the space, hygiene and efficiency issues, and being robust, they'll last for 25 years or more.

Wallgate's next generation all-in-one Thrii hand wash dryer is the answer to your washroom problems. Its compact design saves you space, is up to 50% more water and 75% more energy efficient and gives you customisable options, making the Thrii