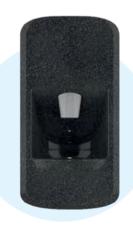

### **COMPACT THRII**

## **COMPACT THRII** SPACE-SAVING AND DISABLED COMPLIANT HAND WASH DRYERS

The disabled compliant compact Thrii has been cleverly designed using a square shaped design that is space saving and made from Wallgate's long lasting solid surface material. The compact Thrii is easy to maintain, robust and designed to optimise space, save water and reduce energy use.

COMPACT THRII HAND WASH DRYER