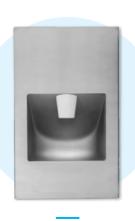

## STAINLESS STEEL THRII FOR CONTEMPORARY WASHROOM **ENVIRONMENTS**

The stainless steel Thrii range offers a supersilk brushed finish that is corrosion resistant, anti-vandal and easy to clean. The stainless steel Thrii is easy to maintain and designed to optimise space, save water and reduce energy use.

Linda Lazar, Housekeeping Manager at Carnival Cruise Line

- Ideal for public washrooms and extreme environments due to its corrosion resistance
- Easy to clean supersilk brushed finish makes it the first choice for hospitals, kitchens, food and pharmaceutical facilities
- Fully customisable to the customer's requirements

08

Long lasting stainless steel fascia

AND DOES EXACTLY WHAT WE NEED IT TO DO."

- recessing is not an option

Easy to maintain

Stainless steel surface mounting box available where