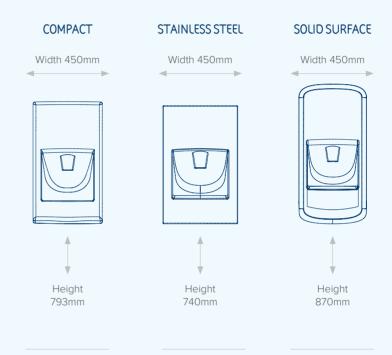

### OVERALL DIMENSIONS

Width 450mm Height 793mm

#### OVERALL DIMENSIONS

Width 450mm Height 740mm

### OVERALL DIMENSIONS

Width 450mm Height 870mm

A wall cavity depth of 250mm is required for installation