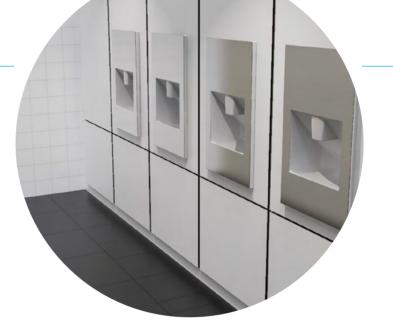

## **COMPACT THRII** SPACE-SAVING AND DISABLED COMPLIANT HAND WASH DRYERS

The disabled compliant compact Thrii has been cleverly designed using a square shaped design that is space saving and made from Wallgate's long lasting solid surface material. The compact Thrii is easy to maintain, robust and designed to optimise space, save water and reduce energy use.

- Option to install at a disabled compliant height
- A compact square shaped design that is ideal if space is limited
- Solid surface fascia can be repaired and refreshed if damaged
- Range of solid surface colour options to suit any washroom