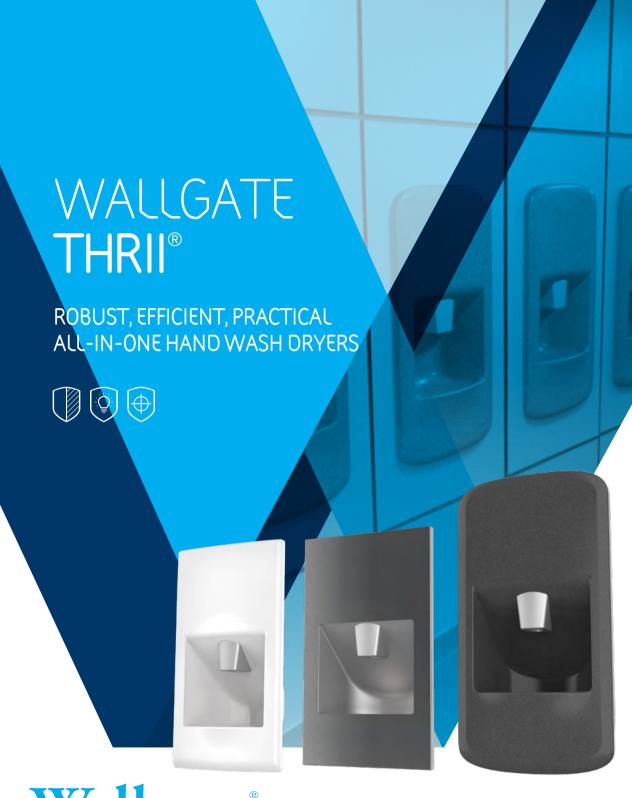

# INTRODUCING WALLGATE THRII®

B

The Thrii is the next generation all-in-one hand wash dryer that gives you complete control in the washroom.

It combines an attractive design with features that offer significant advantages over traditional washroom solutions. State-of-theart technology and simple to use

controls allow you to customise the Thrii to suit your specific requirements, making it work effectively for you. SAVE MONEY ON OVERALL RUNNING COSTS

See page 04

Compact Disabled
Compliant Thrii
See page 06

Stainless Steel Thrii See page 08

Solid Surface Thrii See page 10

### FEATURES AND BENEFITS SAVE SPACE, WATER, ENERGY & TIME

The design of the Thrii hand wash dryer eliminates the problems experienced with traditional washroom solutions. Gone are the space, hygiene and efficiency issues, and being robust, they'll last for 25 years or more.

Wallgate's next generation all-in-one Thrii hand wash dryer is the answer to your washroom problems. Its compact design saves you space, is up to 50% more water and 75% more energy efficient and gives you customisable options, making the Thrii