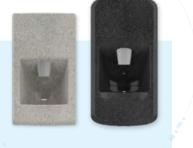

### **COMPACT THRII**

## **COMPACT THRII** SPACE-SAVING AND DISABLED COMPLIANT HAND WASH DRYERS

The disabled compliant compact Thrii has been cleverly designed using a square shaped design that is space saving and made from Wallgate's long lasting solid surface material. The compact Thrii is easy to maintain, robust and designed to optimise space, save water and reduce energy use.

- Option to install at a disabled compliant height
- A compact square shaped design that is ideal if space is limited
- Solid surface fascia can be repaired and refreshed if damaged
- Range of solid surface colour options to suit any washroom

COMPACT THRII HAND WASH DRYER