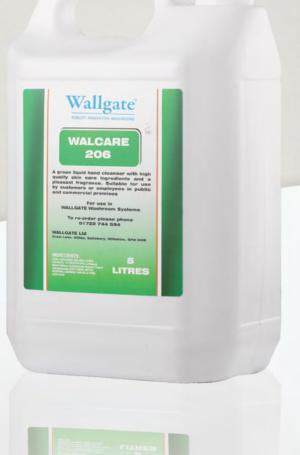

## HAND SOAP & **CLEANING MATERIALS**

The Walcare soap and cleaning materials range offers a low cost option available in 2.5 or 5 litre containers. All soaps are formulated to provide a continuous trouble-free operation. When used in our Thrii hand wash dryer units our soap can be dispensed as liquid or foam.