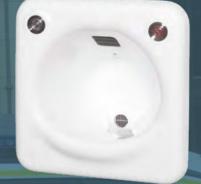

ROBUST, RELIABLE, LONG-LASTING BASINS

Featured model: anti-ligature solid surface basin with dual outlets & Piezo activation

ROBUST, RELIABLE, LONG-LASTING WC PANS

Featured model: anti-ligature solid surface WC pan with fixed seat