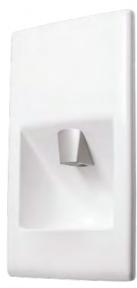

# WALLGATE THRII® HAND WASH DRYERS

The Thrii is the next generation all-in-one hand wash dryer unit that gives you complete control in the washroom.

It combines an attractive design with features that offer significant advantages over traditional washroom solutions. State-of-the-art technology

Dispenses the soap as either

3-dryer speed settings

liquid or foam

- Uses less than 0.3 litres of water per cycle
- Less than 0.02kWh electrical power per cycle
- Rapid wash cycle completed in 30 seconds

and simple to use controls allow you to customise the Thrii to suit your specific requirements.

- Optional intelligent instantaneous water heater
- Front or rear service access
- Solid surface or stainless steel fascias
- Fascia and door made as one piece for effective cleaning
- Option to order Thrii 'engine' without fascia for bespoke fitting
- Disabled compliant options