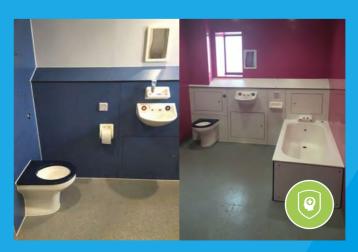

## MORETHANJUST A **HEALTHCARE WASHROOM**

Working closely with the NHS and private care providers, we have developed the ideal range of sanitaryware products suitable for all mental healthcare applications from low risk environments to high security forensic healthcare.

These products are designed to be normal in appearance, highly damage-resistant and anti-ligature. What's more, our intelligent water controls help manage the behaviour of the service user and deliver efficient water and energy use. They help prevent infection, providing your buildings with safer and cost effective washrooms for years to come.

## HOW DOES WALLGATE SANITARYWARE BENEFIT THE HEALTHCARE SECTOR?

**ANTI-LIGATURE:** Designed and tested to reduce the risk of being used as a ligature attachment point

**DAMAGE-RESISTANT:** Designed and manufactured to be extremely robust, withstanding deliberate misuse or damage