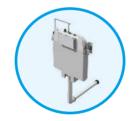

# WALLGATE THRII® HAND WASH DRYERS

The Thrii is the next generation all-in-one hand wash dryer unit that gives you complete control in the washroom.

It combines an attractive design with features that offer significant advantages over traditional washroom solutions. State-of-the-art technology

Dispenses the soap as either

3-dryer speed settings

liquid or foam

- Uses less than 0.3 litres of water per cycle
- Less than 0.02kWh electrical power per cycle
- Rapid wash cycle completed in 30 seconds

and simple to use controls allow you to customise the Thrii to suit your specific requirements.

- Optional intelligent instantaneous water heater
- Front or rear service access
- Solid surface or stainless steel fascias
- Fascia and door made as one piece for effective cleaning
- Option to order Thrii 'engine' without fascia for bespoke fitting
- Disabled compliant options