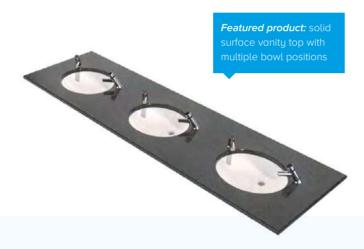

## VERSATILE DESIGN FOR **BASINS AND VANITY TOPS**

Our range of basins cater for all applications within the commercial sector.

There are recessed, wall mounted and corner fit basins, together with vanity-top options. All can be coupled with our powerful water management systems.

Our comprehensive range of basins and vanity tops offer a one-stopsolution and are guaranteed to provide you with the right sanitaryware products for your project, offering value, performance and design.

#### FEATURES AND BENEFITS

- Extremely robust
- A wide range of tap and activation options
- Many sizes and shapes available
- Designed to protect the services
- Simple installation
- Available in a range of colours
- I Easy to clean
- Hygienic