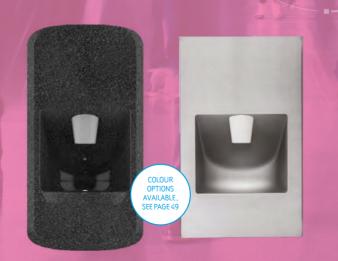

Featured model: antivandal solid surface back-to-wall WC pan with integral solid surface seat

HAND WASH DRYERS THAT
SAVE MONEY AND IMPROVE FOOTFALL

THRII HAND WASH DRYERS A HIT AT BOHUNT SCHOOL

Bohunt Secondary School installed eight black solid surface Wallgate Thriis in a new toilet block, bringing the total within the school to 34 units across seven toilet blocks.

Located in Liphook Hampshire, Bohunt is a secondary school with more than 1500 students enrolled. Wallgate has worked closely with Bohunt for over 10 years, supplying hand wash units as the school has grown.

Julie Ivory, Operations Manager at Bohunt School commented: "At Bohunt we have limited space for school washrooms, which make these hand wash dryers ideal. The students love the innovative design and the units helped us save huge amounts on paper towels and soap."

These washrooms have a high student footfall and the fact that the hand wash dryers installed 10 years ago are functioning as well as the day they were installed really does prove that Wallgate products are built to last. The Thrii is the latest model, which continues this durability along with stylish aesthetics and improved energy and water savings.