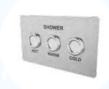

# SAFE, RELIABLE SHOWERS & BATHS

We produce a range of anti-ligature shower heads and solid surface baths for use in the secure healthcare environments.

The water activation and flow is via anti-ligature Piezo buttons or infrared sensors and integral water outlets, all managed by our WDC range of controllers. There is a selection of bath panel options to suit any configuration.

#### **SHOWERS**

We have a number of anti-ligature shower activation options ranging from simple pre-set single temperature, through to thermostatically controlled user choice, catering for all patient groups.

## **SHOWERS**

We have a number of anti-ligature shower activation options ranging from simple pre-set single temperature, through to thermostatically controlled user choice, catering for the highest security environments.