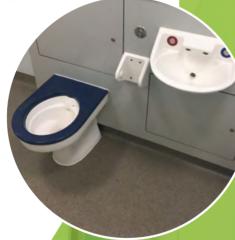

ROBUST, RELIABLE, LONG-LASTING BASINS

Featured model: anti-ligature solid surface basin with dual outlets & Piezo activation

ROBUST, RELIABLE, LONG-LASTING WC PANS

Featured model: anti-ligature solid surface WC pan with fixed seat

# EXTREMELY ROBUST WC PANS

Our range of WC pans are made of highly damage-resistant, high grade solid surface material.

All models are of domestic appearance to assist in normalising the environment and where necessary they are anti-ligature in design. The AST models have a permanently bonded non-movable, anti-ligature solid surface seat.