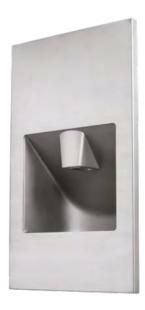

# WALLGATE THRII® HAND WASH DRYERS

The Thrii is the next generation all-in-one hand wash dryer unit that gives you complete control in the washroom.

It combines an attractive design with features that offer significant advantages over traditional washroom solutions. State-of-the-art technology

Dispenses the soap as either

3-dryer speed settings

liquid or foam

- Uses less than 0.3 litres of water per cycle
- Less than 0.02kWh electrical power per cycle
- Rapid wash cycle completed in 30 seconds

and simple to use controls allow you to customise the Thrii to suit your specific requirements.

- Optional intelligent instantaneous water heater
- Front or rear service access
- Solid surface or stainless steel fascias
- Fascia and door made as one piece for effective cleaning
- Option to order Thrii 'engine' without fascia for bespoke fitting
- Disabled compliant options