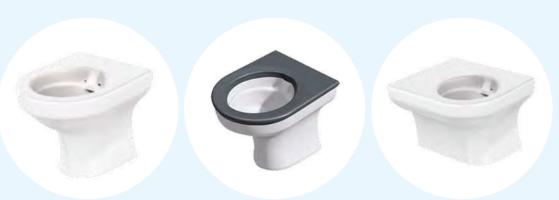

## **EXTREMELY ROBUST** WC PANS & URINALS

Our range of WC pans are made of highly damage-resistant, high grade solid surface material.

All models are of domestic appearance. The ST models have a permanently bonded, non-movable, solid surface seat. With approval

for dual flush, our WC pans are compatible with a wide range of flushing methods.

#### FEATURES AND BENEFITS

- Highly vandal-resistant
- Proven 25+ years life
- Contrasting seat colours
- Range of activation and control options
- Improved hygiene

- Hinged or fixed seat options
- Disabled compliant options
- Approved for low flush volumes
- Available in a range of colours
- Floor standing and wall hung pan options

Featured model: vandal-resistant solid surface back to wall WC pan

with integral solid surface seat

We also manufacture a range of very tough urinals and urinal dividers for public washrooms, all made from highly durable solid surface composite material.