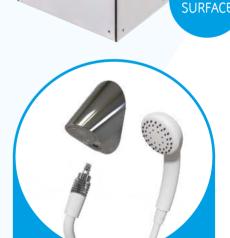

# WALLGATE THRII® HAND WASH DRYERS

The Thrii is the next generation all-in-one hand wash dryer unit that gives you complete control in the washroom.

It combines an attractive design with features that offer significant advantages over traditional washroom solutions. State-of-the-art technology

Dispenses the soap as either

3-dryer speed settings

liquid or foam

- Uses less than 0.3 litres of water per cycle
- Less than 0.02kWh electrical power per cycle
- Rapid wash cycle completed in 30 seconds

and simple to use controls allow you to customise the Thrii to suit your specific requirements.

- Optional intelligent instantaneous water heater
- Front or rear service access
- Solid surface or stainless steel fascias
- Fascia and door made as one piece for effective cleaning
- Option to order Thrii 'engine' without fascia for bespoke fitting
- Disabled compliant options