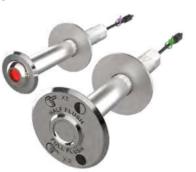

ROBUST, RELIABLE, LONG-LASTING BASINS

Featured model: anti-ligature solid surface basin with dual outlets & Piezo activation

ROBUST, RELIABLE, LONG-LASTING WC PANS

Featured model: anti-ligature solid surface WC pan with fixed seat