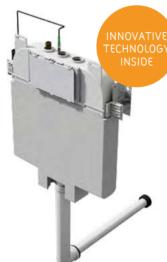

# WALLGATE THRII® HAND WASH DRYERS

The Thrii is the next generation all-in-one hand wash dryer unit that gives you complete control in the washroom.

It combines an attractive design with features that offer significant advantages over traditional washroom solutions. State-of-the-art technology

Dispenses the soap as either

3-dryer speed settings

liquid or foam

- Uses less than 0.3 litres of water per cycle
- Less than 0.02kWh electrical power per cycle
- Rapid wash cycle completed in 30 seconds

and simple to use controls allow you to customise the Thrii to suit your specific requirements.

- Optional intelligent instantaneous water heater
- Front or rear service access
- Solid surface or stainless steel fascias
- Fascia and door made as one piece for effective cleaning
- Option to order Thrii 'engine' without fascia for bespoke fitting
- Disabled compliant options