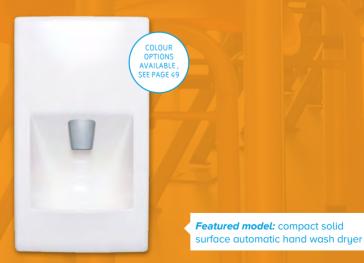

# WALLGATE THRII® HAND WASH DRYERS

The Thrii is the next generation all-in-one hand wash dryer unit that gives you complete control in the washroom.

It combines an attractive design with features that offer significant advantages over traditional washroom solutions. State-of-the-art technology

Dispenses the soap as either

3-dryer speed settings

liquid or foam

- Uses less than 0.3 litres of water per cycle
- Less than 0.02kWh electrical power per cycle
- Rapid wash cycle completed in 30 seconds

and simple to use controls allow you to customise the Thrii to suit your specific requirements.

- Optional intelligent instantaneous water heater
- Front or rear service access
- Solid surface or stainless steel fascias
- Fascia and door made as one piece for effective cleaning
- Option to order Thrii 'engine' without fascia for bespoke fitting
- Disabled compliant options