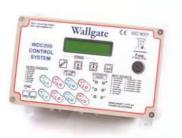

# INTELLIGENT WATER CONTROLS

We provide a comprehensive range of electronic water management controls specifically developed for the secure healthcare environment. The range has been designed to assist with the management of the patient and the prevention of waterborne infection.

The electronics can be networked to a central control point for remote operation or operate as independent devices.

While our controls are designed to integrate seamlessly with our

- Automatic timed flow
- Automatic lockouts
- Fully programmable
- Operates up to 8 outlets
- Fully plug and play
- Low voltage, Infrared or Piezo activation

- Hygiene and maintenance purging
- Remote water isolation
- Local or networked capability
- Automatic data logging all parameters

The electronic controller range has the ability to manage water only or water, lighting and power to one or two rooms. Incorporating features such as timed flow, purge cycles, time slots and lock outs, they also log and store individual outlet activity for analysis.

#### FEATURES AND BENEFITS

- Automatic timed flow
- Automatic lockouts
- Fully programmable
- Operates up to 8 outlets
- Fully plug and play

- Low voltage, infrared or Piezo activation
- Hygiene and maintenance purging
- Remote water, power and light isolation
- Local or networked capability
- Automatic data logging all parameters