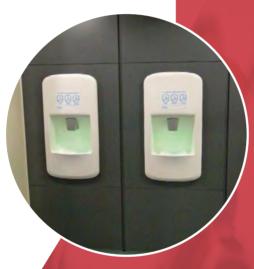

# WALLGATE THRII® HAND WASH DRYERS

The Thrii is the next generation all-in-one hand wash dryer unit that gives you complete control in the washroom.

It combines an attractive design with features that offer significant advantages over traditional washroom solutions. State-of-the-art technology

Dispenses the soap as either

3-dryer speed settings

liquid or foam

- Uses less than 0.3 litres of water per cycle
- Less than 0.02kWh electrical power per cycle
- Rapid wash cycle completed in 30 seconds

and simple to use controls allow you to customise the Thrii to suit your specific requirements.

- Optional intelligent instantaneous water heater
- Front or rear service access
- Solid surface or stainless steel fascias
- Fascia and door made as one piece for effective cleaning
- Option to order Thrii 'engine' without fascia for bespoke fitting
- Disabled compliant options