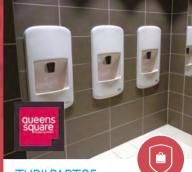

### THRII PARTOF NEWLOOK AT QUEEN'S SQUARE SHOPPINGCENTRE

Following a major refurbishment, the Queen's Square Shopping Centre reopened its public washrooms with Wallgate's Thrii hand wash facilities proving very popular.

Shopping malls rely heavily on feedback from their customers.

Aaron Powell, the Centre's

Operations Manager commented that: "Twelve months on from re-opening the public conveniences to our customers our satisfaction with the Wallgate products was still very high – and our customers thought so too!

"Using Wallgate Thriis within the public toilets has provided the business with a measurable improvement in performance within this area, leading to cost savings in reduced water consumption, M&E costs, and consumables."

These energy and water saving Thriis offer a very clean and hygienic solution for busy washrooms and we have found one of the key features of any successful shopping mall is offering their shoppers clean, attractive washrooms.