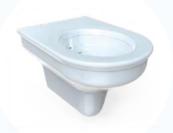

ROBUST, RELIABLE, LONG-LASTING BASINS

Featured model: anti-ligature solid surface basin with dual outlets & Piezo activation

ROBUST, RELIABLE, LONG-LASTING WC PANS

Featured model: anti-ligature solid surface WC pan with fixed seat

# EXTREMELY ROBUST WC PANS

Our range of WC pans are made of highly damage-resistant, high grade solid surface material.

All models are of domestic appearance to assist in normalising the environment and where necessary they are anti-ligature in design. The AST models have a permanently bonded non-movable, anti-ligature solid surface seat.