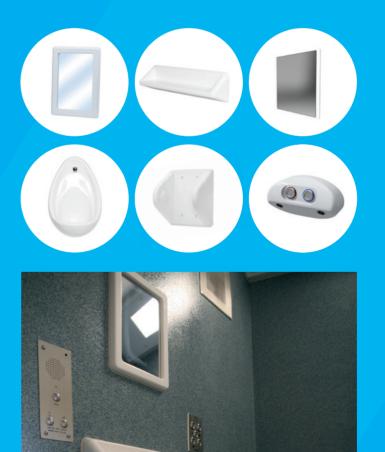

## SECURE WASHROOM ACCESSORIES

We provide a range of anti-ligature washroom accessories to complement our main sanitaryware items including taps, hand rails, shelves, mirrors, toilet roll holders and water outlets, all of which are made to the exact same highly robust standards.

#### POPULAR ACCESSORIES

Our accessories have been specifically developed to complement our core range of sanitaryware products providing you with a fully integrated washroom.

#### The range includes:

Mirrors Shelves Toilet roll holders Thermostatic mixing valves Manifold assemblies Key switches Urinals Anti-ligature grab rails Anti-ligature taps

wallgate.com