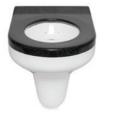

### ROBUST, ANTI-LIGATURE, LONG-LASTING **BASINS**

Featured model: anti-ligature solid surface recessed wash basin

ROBUST, RELIABLE, LONG-LASTING WC PANS

**Featured model:** anti-ligature solid surface corner WC pan SOLID