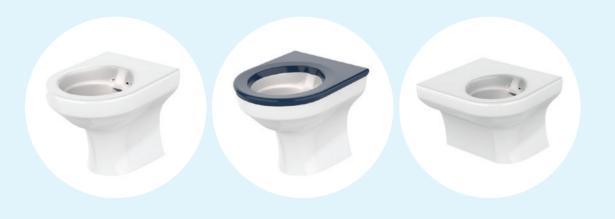

## ROBUST, DURABLE BASINS

In the secure sector, anti-ligature and anti-vandal sanitaryware are paramount factors to consider when installing washrooms.

Our range of basins cater for all applications including the highest risk areas and environments.

Made from highly robust solid surface material, they are normal in appearance and many have anti-ligature properties. There are a range of options available, to suit specific needs, and all can be coupled with our powerful water management systems.

## EXTREMELY DURABLE WC PANS

#### Our range of WC pans are made of highly damage-resistant, high grade solid surface material.

All models are of domestic appearance to assist in normalising the environment and are purposefully anti-ligature in design.