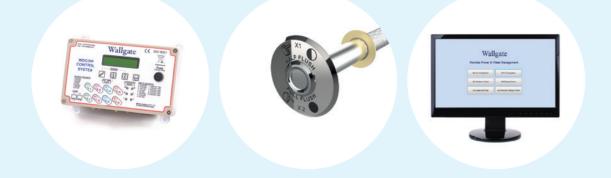

## INTELLIGENT WATER CONTROLS

We supply a comprehensive range of electronic, mechanical and pneumatic water-activation methods for our WCs, basins and showers together with a range of highly capable and flexible electronic controls.

The electronic controller range has the ability to manage water only or water, lighting and power to one or two rooms. Incorporating features such as timed flow, purge cycles, time slots and lock outs, they also log and store individual outlet activity for analysis.

#### FEATURES AND BENEFITS

- Automatic timed flow
- Automatic lockouts
- 🜗 Fully programmable
- Operates up to 8 outlets
- 🚺 Fully plug and play

they can also be supplied as a standalone system to give the benefits of a well-managed control system when used with existing sanitaryware.

In addition to the above, a range with pneumatic activation is available.

Low voltage, infrared or Piezo activation
 Hygiene and maintenance purging
 Remote water, power and light isolation
 Local or networked capability

The electronics can be networked

to a central control point for

remote operation or operate

While our controls are designed

to integrate seamlessly with our

specialist range of sanitaryware,

as independent devices.

🚺 Automatic data logging – all parameters