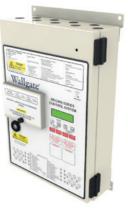

## INTELLIGENT WATER CONTROLS

We supply a comprehensive range of electronic, mechanical and pneumatic water-activation methods for our WCs, basins and showers together with a range of highly capable and flexible electronic controls.

The electronic controller range has the ability to manage water only or water, lighting and power to one or two rooms. Incorporating features such as timed flow, purge cycles, time slots and lock outs, they also log and store individual outlet activity for analysis.

#### FEATURES AND BENEFITS

- Automatic timed flow
- Automatic lockouts
- 🜗 Fully programmable
- Operates up to 8 outlets
- 🚺 Fully plug and play

they can also be supplied as a standalone system to give the benefits of a well-managed control system when used with existing sanitaryware.