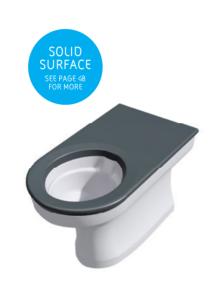

Our solid surface range is engineered from a high-grade polyester resin making the product extremely tough, chemical-resistant, exceptionally hardwearing and very reliable. volume and UK Ministry of Justice Safer Cell approved. When coupled with our intelligent water, power and lighting controls, they are suitable for use within both the toughest and the highest risk areas.

### ROBUST, ANTI-LIGATURE, LONG-LASTING **BASINS**

Featured model: anti-ligature solid surface recessed wash basin

ROBUST, RELIABLE, LONG-LASTING WC PANS

**Featured model:** anti-ligature solid surface corner WC pan SOLID

SEE PAGE 48 FOR MORE

IABLE, NG

an

wallgate.com

has been kitted out with the latest state-of-the-art equipment, to ensure a safer environment for staff and detainees. The new generation of

detainees. The new generation of custody suites set high standards for their washrooms and sanitaryware; the goal was to showcase a new approach to policing, not just a new building.