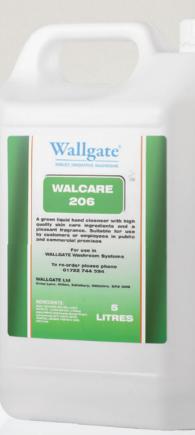

## HAND SOAP & CLEANING MATERIALS

The Walcare range offers a low cost option through to a more specialised version for at risk users. Available in 2.5 or 5 litre containers, all are formulated to provide a continuous trouble free operation. When used in our Thrii hand wash dryer units our soap can be dispensed as liquid or foam.